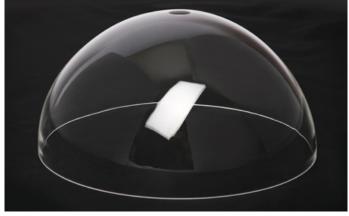

## Mimtec fabricating and preparing parts

- Acrylic fabrication
- Drape/oven forming
- · Blow moulded domes
- Line bending to various radiuses & shapes
- Acrylic, Polycarbonate, PPSU, PETG and Kydex
- Aircraft, Medical, POS and Marine industries
- Low cost tooling
- Great for optical clarity ideal for machine covers
- Ideal for low volume/parts
- Flame, Diamond or machine polished