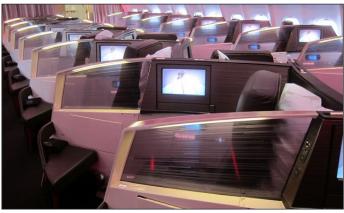

## Mimtec fabricating and preparing parts

- Acrylic fabrication
- Drape/oven forming
- · Blow moulded domes
- Line bending to various radiuses & shapes
- Acrylic, Polycarbonate, PPSU, PETG and Kydex
- Aircraft, Medical, POS and Marine industries
- Low cost tooling
- Great for optical clarity ideal for machine covers
- Ideal for low volume/parts
- Flame, Diamond or machine polished