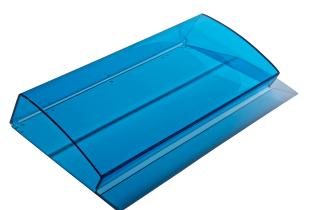

## Mimtec fabricating and preparing parts

- Acrylic fabrication
- Drape/oven forming
- · Blow moulded domes
- Line bending to various radiuses & shapes
- Acrylic, Polycarbonate, PPSU, PETG and Kydex
- Aircraft, Medical, POS and Marine industries
- Low cost tooling
- Great for optical clarity ideal for machine covers
- Ideal for low volume/parts
- Flame, Diamond or machine polished